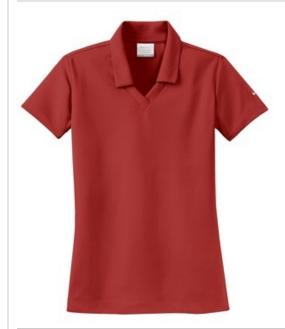

# Nike Ladies Dri-FIT Micro Pique Polo. 354067

Stay cool when things heat up. Engineered with Dri-FIT fabric which provides moisture management technology. This comfortable micro pique polo has an exceptionally soft hand. Tailored for a feminine fit, the design features a Johnny collar and open hem sleeves. The contrast Swoosh design trademark is embroidered on the left sleeve. Made of 4.4ounce, 100% polyester.