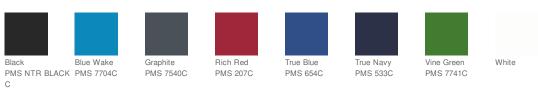

- Open hem sleeves
- Slightly curved hem

Due to the nature of 100% polyester performance fabrics, special care must be taken throughout the printing process. CARE INSTRUCTIONS Machine Wash Cold With Like Colors. Do Not Use Fabric

Softener. Do Not Bleach. Tumble Dry Low. Remove Promptly. Cool Iron, If Necessary.







back

#### HOW TO MEASURE



#### BUST

Measure under the arm and around the fullest part of the bust with arms down, keeping tape horizontal.

#### SIZE CHART

|      | XS    | S     | Μ     | L     | XL    | XXL   | 3XL   | 4XL   |
|------|-------|-------|-------|-------|-------|-------|-------|-------|
| Size | 2     | 4/6   | 8/10  | 12/14 | 16/18 | 20/22 | 24/26 | 28/30 |
| Bust | 32-34 | 35-36 | 37-38 | 39-41 | 42-44 | 45-47 | 48-51 | 52-55 |

### COLOR INFORMATION