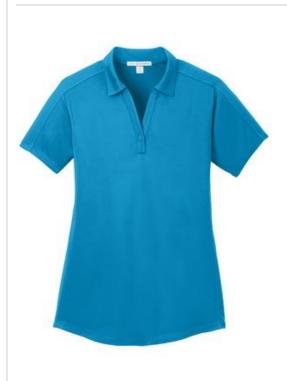

# Port Authority<sup>®</sup> Ladies Diamond Jacquard Polo. L569

A subtle diamond jacquard texture gives this moisture-wicking polo a finer, elevated appearance. Sleek self-fabric shoulder and side panel piecing make it perfect in or out of the office.

- 5-ounce, 100% polyester
- Self-fabric collar
- Single-button Y-neck placket
- Open hem sleeves
- Slightly curved hem

Due to the nature of 100% polyester performance fabrics, special care must be taken throughout the printing process. CARE INSTRUCTIONS Machine Wash Cold With Like Colors. Do Not Use Fabric